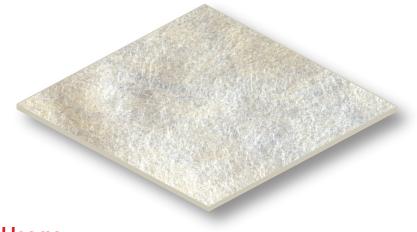

## Advanced Wound Care

Our Calcium Alginate Dressing is made of natural fibers derived from seaweed which has been shown to have natural healing properties. The highly absorbent dressing quickly absorbs exudates and forms a bacterial resistant, gel-like covering over the wound, maintaining a moist environment for ideal wound healing. The gel-like surface also keeps the dressing from adhering to the wound to minimize pain on removal.