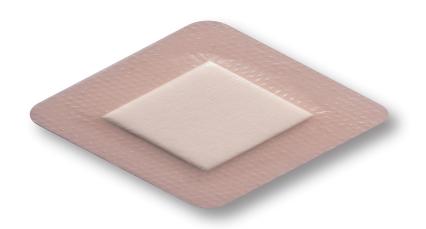

## Advanced, Multi-layered Protection

HEALQU™ Bordered Silicone Foam Dressing consists of a gentle silicone wound contact layer, a super absorbent pad layer, and a vapor permeable and waterproof film. It is an ideal dressing for advanced wound exudate management. The multi-layer construction facilitates dynamic fluid management to provide an optimal moist wound environment, which promotes wound healing, minimizes trauma and reduces pain during removal of dressing.

## **Usage**

Our bordered Silicone Foam Dressing is used for a wide range of wounds such as:

- 1st and 2nd degree burns
- Leg and foot ulcers
- Traumatic wounds
- Surgical wounds
- Pressure ulcers
- Donor sites
- Skin tears