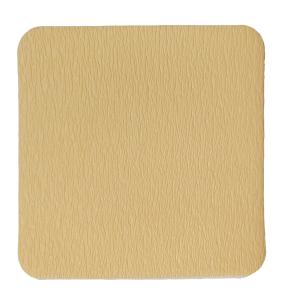

## Versatile fluid management

This multi-purpose, vapor permeable dressing helps to create the ideal environment for wound healing. The waterproof outer layer helps keep the wound area isolated from external bacteria. The latex-free, highly absorbent foam material quickly draws exudate from the wound bed for a high degree of fluid management.